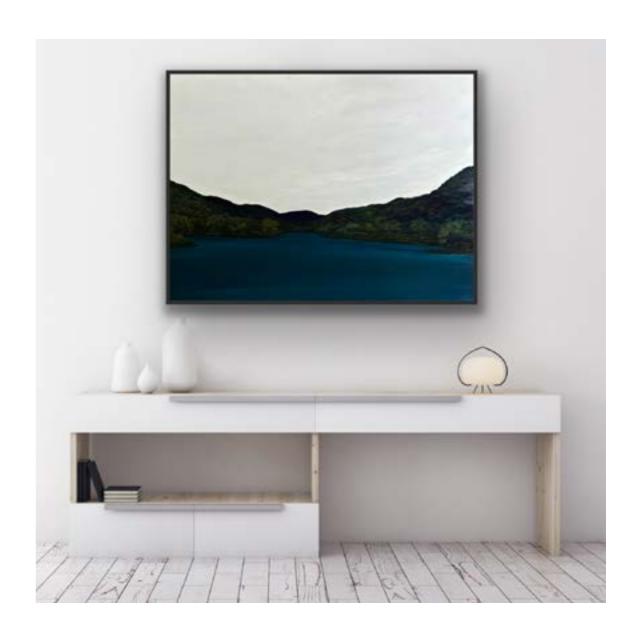

NO TRESSPASSING Acrylic on board, framed 920 x 1220mm More Info

PAST'S ECHOE
Acrylic on board, framed
760 x 760mm
Available from Flagstaff Gallery
Devonport

WAY OUT
Acrylic on board, framed
920 x 1220mm
More Info or Buy Artwork