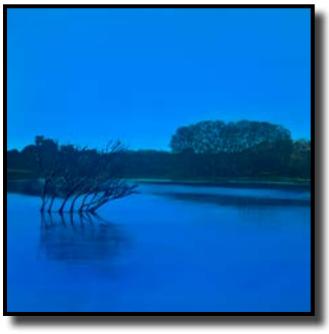

## Linda McFetridge Artist

Out of the Blue

Step into my world of art, where intuition guides my hand and creativity flows freely. Acrylic on board, framed

LOST AND FOUND (Front Cover) 1220 x 1220mm More Info