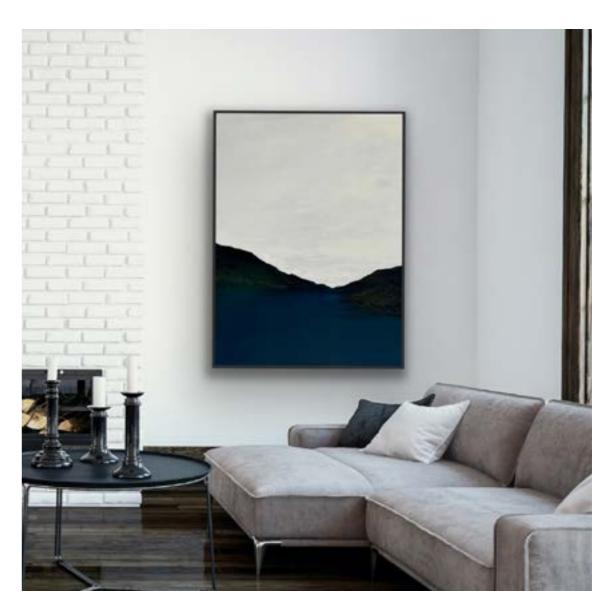

NO TRESSPASSING Acrylic on board, framed 920 x 1220mm More Info

PAST'S ECHOE
Acrylic on board, framed
760 x 760mm
Available from Flagstaff Gallery
Devonport

WAY OUT
Acrylic on board, framed
920 x 1220mm
More Info or Buy Artwork