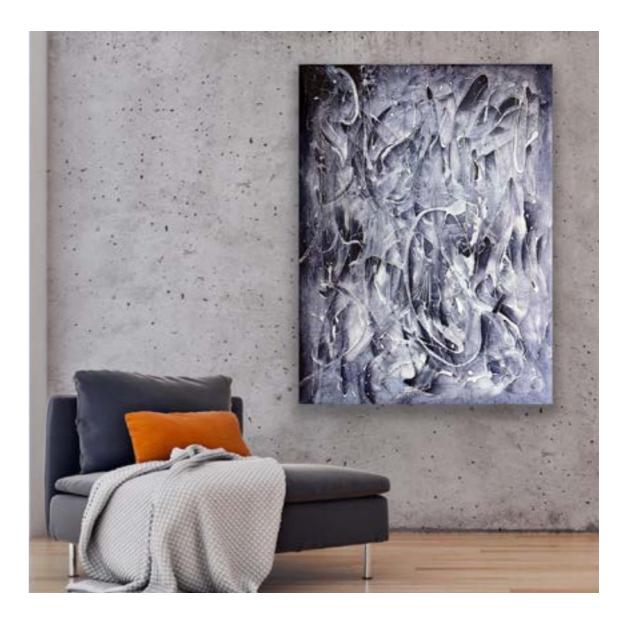

EMBER
Acrylic and resin on board, framed
1020 x 1020mm
More Info or Buy Artwork

SHADOW
Acrylic and matt resin on board, framed
1020 x 1020mm
More Ino or Buy Artwork

NO TRESSPASSING
Acrylic on board, framed
920 x 1220mm
Available from Flagstaff Gallery
Devonport

For purchasing enquires please email <a href="mailto:lindamcfetridge@me.com">lindamcfetridge@me.com</a>
Thank you

GLACIAL FLOW
Acrylic and matt resin on board, framed
1020 x 1020mm
Available from Flagstaff Gallery
Devonport