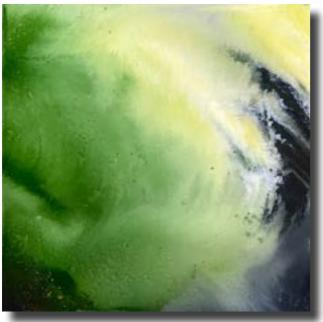

## Linda McFetridge Artist

Out of the Blue

Step into my world of art, where intuition guides my hand and creativity flows freely. Acrylic on board, framed

LOST AND FOUND (Front Cover) 1220 x 1220mm More Info