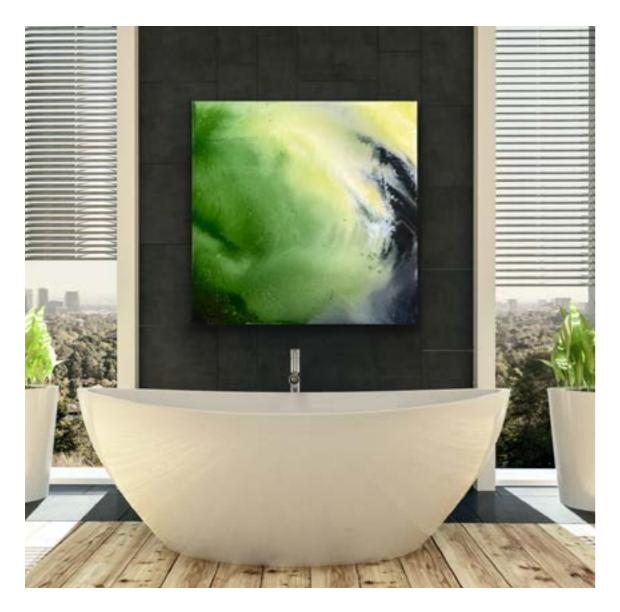

## Linda McFetridge Artist

Out of the Blue

Step into my world of art, where intuition guides my hand and creativity flows freely. Acrylic on board, framed

LOST AND FOUND (Front Cover) 1220 x 1220mm More Info