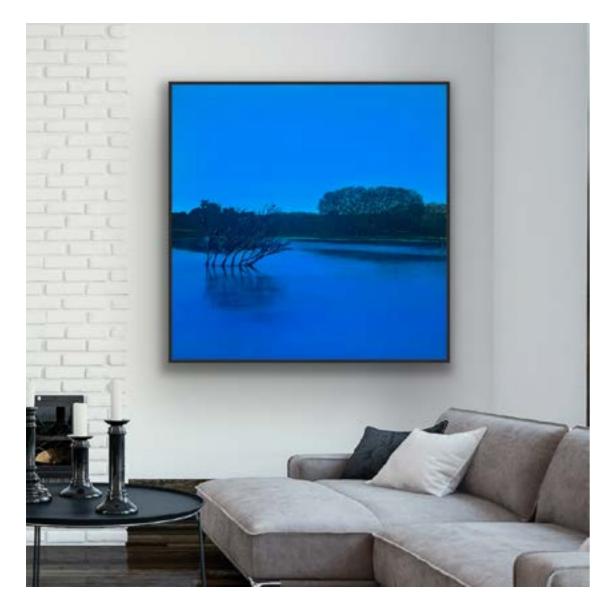

## Linda McFetridge Artist

Out of the Blue

Step into my world of art, where intuition guides my hand and creativity flows freely. Acrylic on board, framed

LOST AND FOUND (Front Cover) 1220 x 1220mm More Info