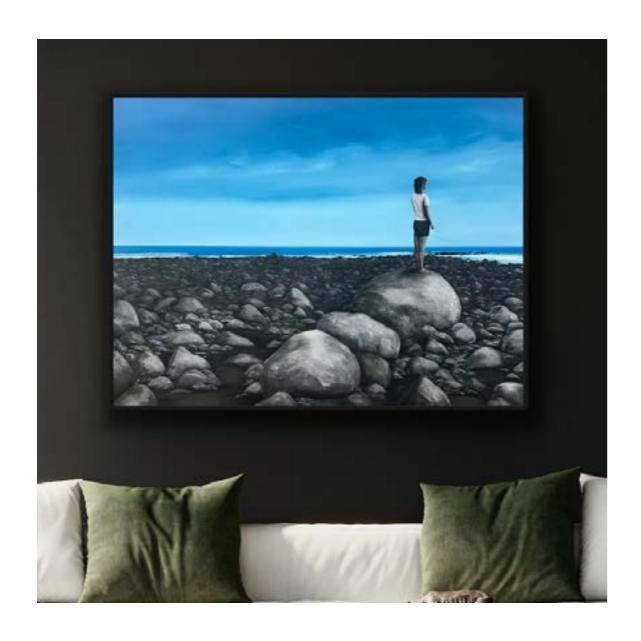

NO TRESSPASSING Acrylic on board, framed 920 x 1220mm More Info

PAST'S ECHOE
Acrylic on board, framed
760 x 760mm
Available from Flagstaff Gallery
Devonport

WAY OUT
Acrylic on board, framed
920 x 1220mm
More Info or Buy Artwork