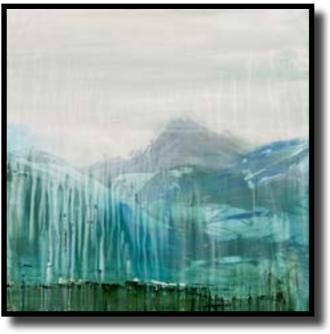

-Linda

BEYOND ME Acrylic on board, framed 920 x 1220mm More Info or Buy Artwork

RAIN
Acrylic on board, framed
1220 x 1220mm
More Info or Buy Artwork

THERE"S A PLACE
Acrylic on board, framed
1220 x 1220mm
More Info or Buy Artwork