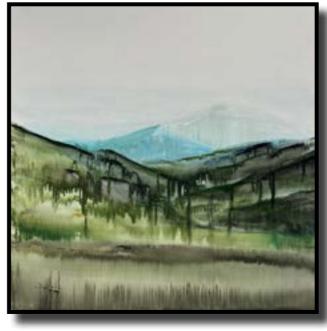

## Linda McFetridge Artist

Out of the Blue

Step into my world of art, where intuition guides my hand and creativity flows freely. Acrylic on board, framed

LOST AND FOUND (Front Cover) 1220 x 1220mm More Info