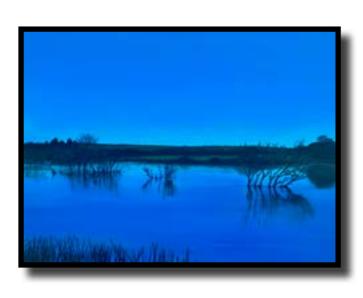

## Linda McFetridge Artist

Out of the Blue

Step into my world of art, where intuition guides my hand and creativity flows freely. Acrylic on board, framed

LOST AND FOUND (Front Cover) 1220 x 1220mm More Info