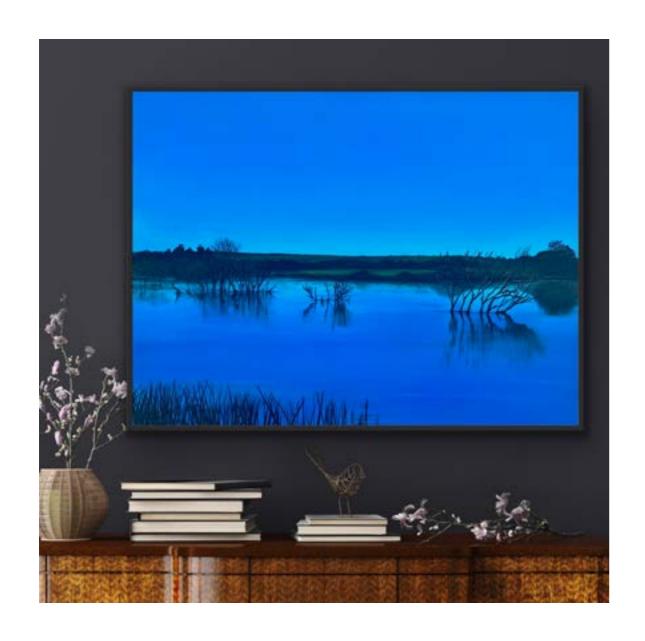

## Linda McFetridge Artist

Out of the Blue

Step into my world of art, where intuition guides my hand and creativity flows freely. Acrylic on board, framed

LOST AND FOUND (Front Cover) 1220 x 1220mm More Info