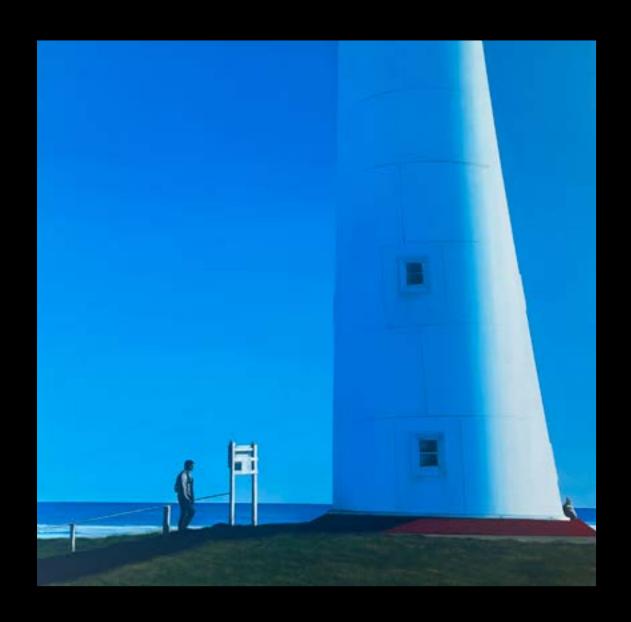

NO TRESSPASSING Acrylic on board, framed 920 x 1220mm More Info

PAST'S ECHOE
Acrylic on board, framed
760 x 760mm
Available from Flagstaff Gallery
Devonport

WAY OUT
Acrylic on board, framed
920 x 1220mm
More Info or Buy Artwork